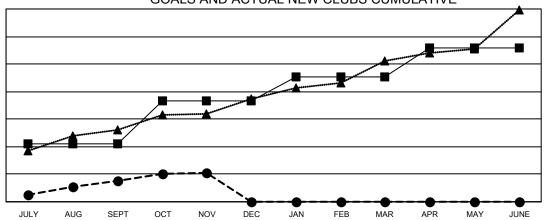

## GOALS AND ACTUAL NEW CLUBS CUMULATIVE

- CURRENT YEAR GOALS FOR NEW CLUBS

- CURRENT YEAR ACTUAL NEW CLUBS

- LAST YEAR ACTUAL NEW CLUBS

## GAT MONTHLY MEMBERSHIP PROGRESS REPORT

Multiple District 321

Results as of: 11/30/2022

**LOCATION: INDIA** 

| Clubs                 |               |           |               |  |  |  |  |
|-----------------------|---------------|-----------|---------------|--|--|--|--|
| RESULTS FOR 2022-2023 |               |           |               |  |  |  |  |
| QUARTER               | NEW CLUB GOAL | NEW CLUBS | DROPPED CLUBS |  |  |  |  |
| JULY/AUG/SEPT         | 42            | 15        | 8             |  |  |  |  |
| OCT/NOV/DEC           | 31            | 6         | 0             |  |  |  |  |
| JAN/FEB/MAR           | 18            | 0         | 0             |  |  |  |  |
| APR/MAY/JUNE          | 21            | 0         | 0             |  |  |  |  |