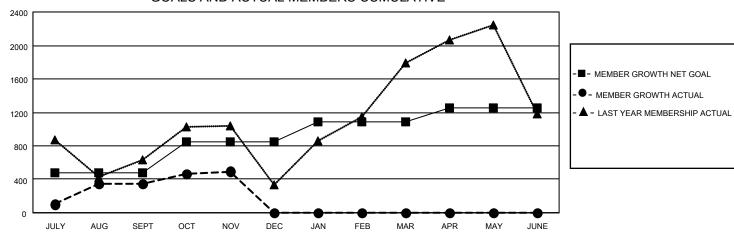

## GOALS AND ACTUAL MEMBERS CUMULATIVE

| DROPPED CLUBS: 8 |       | 296 CLUBS OF 1151 ADDED 1 OR<br>MORE NEW MEMBERS | GENDER DISTRIBUTION               |                 |
|------------------|-------|--------------------------------------------------|-----------------------------------|-----------------|
|                  |       |                                                  | MALE                              | 22,374 (67.79%) |
|                  |       |                                                  | FEMALE                            | 10,617 (32.17%) |
| DROPPED MEMBERS  |       |                                                  | NON BINARY                        | 0 (0.00%)       |
| DECEASED         | 31    |                                                  | PREFER NOT TO ANSWER              | 13 (0.04%)      |
| CLUB CANCELLED   | 37    |                                                  | TOTAL FAMILY UNIT MEMBERS         | 20.472          |
| OTHER            | 1,089 | CLICK HERE FOR CUMULATIVE                        | TOTAL FAMILT UNIT MEMBERS 20,4    |                 |
| TOTAL            | 1,157 | MEMBERSHIP DATA                                  | FAMILY MEMBERS PAYING HAL<br>DUES | F 12,591        |

| Members               |   |                    |                         |                                              |  |  |  |  |  |
|-----------------------|---|--------------------|-------------------------|----------------------------------------------|--|--|--|--|--|
| RESULTS FOR 2022-2023 |   |                    |                         |                                              |  |  |  |  |  |
| QUARTER               | l | GROWTH NET<br>GOAL | MEMBER GROWTH<br>ACTUAL | DROPPED MEMBERS ACTUAL (including transfers) |  |  |  |  |  |
| JULY/AUG/SEPT         |   | 480                | 1,337                   | 845                                          |  |  |  |  |  |
| OCT/NOV/DEC           |   | 370                | 491                     | 312                                          |  |  |  |  |  |
| JAN/FEB/MAR           |   | 235                | 0                       | 0                                            |  |  |  |  |  |
| APR/MAY/JUNE          |   | 165                | 0                       | 0                                            |  |  |  |  |  |